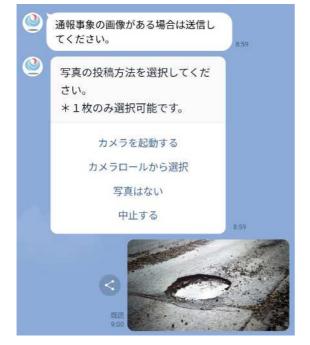

#### 写真を投稿します

4

5

6

■写真の投稿方法を選択(カメラを起動、カメラロールから選択)■写真を投稿しない選択も可能

#### 道路種別を選択します