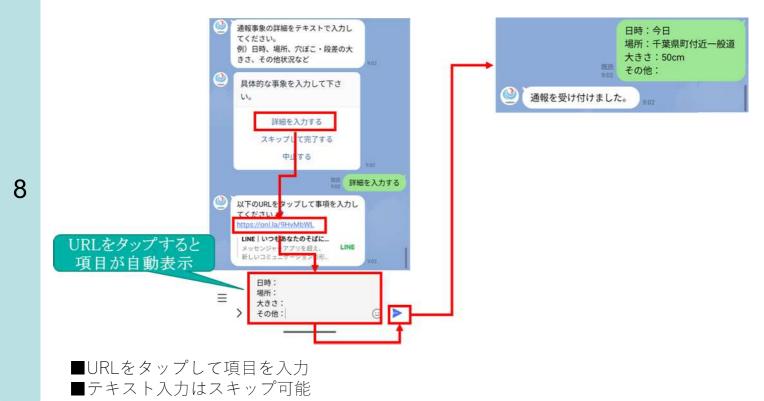

報)

|              | 2           | 3     | 4        | 5           |
|--------------|-------------|-------|----------|-------------|
| 異状の種類を<br>選ぶ | できごとを<br>選ぶ | 写真を送る | 道路の種類を選ぶ | 位置情報を<br>送る |

- 事故防止のため、運転中の携帯電話の操作はお止めください。
- 引き続き電話による通報も受け付けています。全国共通#9910(24時間受付・無料)
- ●都道府県等が管理する道路について、夜間・土日・祝日は早急に対応できない場合があります。
- 道路以外の通報や、私道など私有地の通報は対象外です。
- 事故情報は、警察(110番)へ連絡してください。

### 国土交通省 R6.3

### LINEによる通報システム 通報の流れ①



別紙2

#### 通報種別(路面の穴ぼこ・段差、落下物等)をスライドし選択し、通報を開始します



3

■通報種別:路面の穴ぼこ・段差、落下物(落石などの自然物以外)、動物の死骸、 ガードレール・標識等の損傷、路面の汚れ、落石・土砂流入等の災害

### LINEによる通報システム 通報の流れ2

### 損傷状況の詳細を選択します



■通報事象の詳細を選択肢で選択 (落下物の場合の詳細選択肢:段ボール、ゴミ袋、木材、鉄類、衣料品、倒木など)

#### 写真を投稿します

4

5

6



■写真の投稿方法を選択(カメラを起動、カメラロールから選択)■写真を投稿しない選択も可能

#### 道路種別を選択します



### LINEによる通報システム 通報の流れ③



#### テキストにより詳細の情報を送信することも可能です