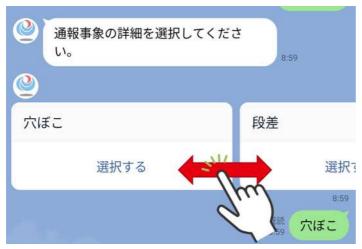

### LINEによる通報システム 通報の流れ2

### 損傷状況の詳細を選択します

■通報事象の詳細を選択肢で選択 (落下物の場合の詳細選択肢:段ボール、ゴミ袋、木材、鉄類、衣料品、倒木など)