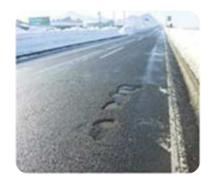

### 路面の汚れ

ガードレール・

標識等の損傷

路面の穴ぼこ・

段差

動物の死骸

■簡単5ステップで通報完了(LINEトークから道路異状の状態・写真・位置を通報)

|              | 2           | 3     | 4        | 5           |
|--------------|-------------|-------|----------|-------------|
| 異状の種類を<br>選ぶ | できごとを<br>選ぶ | 写真を送る | 道路の種類を選ぶ | 位置情報を<br>送る |