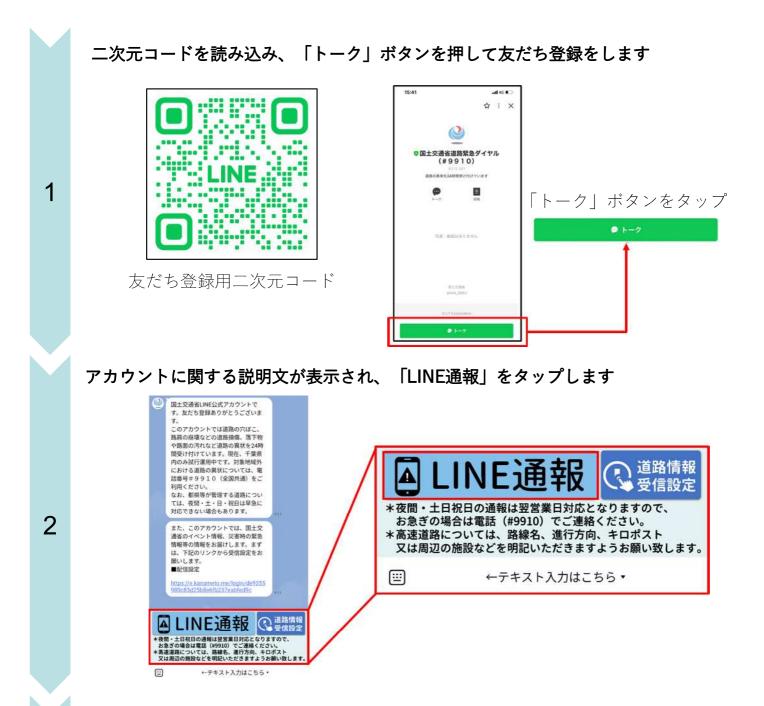

友だち追加は 二次元コードから



# 道路の異状を発見したら LINEで通報は9910

## <u>全国の道路で3月29日から開始</u>!

### 路面の汚れ











ガードレール・

標識等の損傷



路面の穴ぼこ・

段差



動物の死骸

■簡単5ステップで通報完了(LINEトークから道路異状の状態・写真・位置を通報)

|              | 2           | 3     | 4        | 5           |
|--------------|-------------|-------|----------|-------------|
| 異状の種類を<br>選ぶ | できごとを<br>選ぶ | 写真を送る | 道路の種類を選ぶ | 位置情報を<br>送る |

- 事故防止のため、運転中の携帯電話の操作はお止めください。
- 引き続き電話による通報も受け付けています。全国共通#9910(24時間受付・無料)
- ●都道府県等が管理する道路について、夜間・土日・祝日は早急に対応できない場合があります。
- 道路以外の通報や、私道など私有地の通報は対象外です。
- 事故情報は、警察(110番)へ連絡してください。

### 国土交通省 R6.3

### LINEによる通報システム 通報の流れ①



別紙2

#### 通報種別(路面の穴ぼこ・段差、落下物等)をスライドし選択し、通報を開始します



3

■通報種別:路面の穴ぼこ・段差、落下物(落石などの自然物以外)、動物の死骸、 ガードレール・標識等の損傷、路面の汚れ、落石・土砂流入等の災害

### LINEによる通報システム 通報の流れ2

### 損傷状況の詳細を選択します



■通報事象の詳細を選択肢で選択 (落下物の場合の詳細選択肢:段ボール、ゴミ袋、木材、鉄類、衣料品、倒木など)

#### 写真を投稿します

4

5

6



■写真の投稿方法を選択(カメラを起動、カメラロールから選択)■写真を投稿しない選択も可能

#### 道路種別を選択します



### LINEによる通報システム 通報の流れ③



#### テキストにより詳細の情報を送信することも可能です