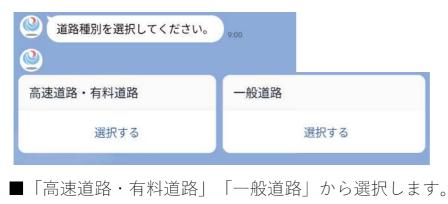

路面の穴ぼこ・

段差



動物の死骸

■簡単5ステップで通報完了(LINEトークから道路異状の状態・写真・位置を通報)

|              | 2           | 3     | 4        | 5           |
|--------------|-------------|-------|----------|-------------|
| 異状の種類を<br>選ぶ | できごとを<br>選ぶ | 写真を送る | 道路の種類を選ぶ | 位置情報を<br>送る |

- 事故防止のため、運転中の携帯電話の操作はお止めください。
- 引き続き電話による通報も受け付けています。全国共通#9910(24時間受付・無料)
- ●都道府県等が管理する道路について、夜間・土日・祝日は早急に対応できない場合があります。
- 道路以外の通報や、私道など私有地の通報は対象外です。
- 事故情報は、警察(110番)へ連絡してください。

### 国土交通省 R6.3

### LINEによる通報システム 通報の流れ①



別紙2

#### 通報種別(路面の穴ぼこ・段差、落下物等)をスライドし選択し、通報を開始します



3

■通報種別:路面の穴ぼこ・段差、落下物(落石などの自然物以外)、動物の死骸、 ガードレール・標識等の損傷、路面の汚れ、落石・土砂流入等の災害

### LINEによる通報システム 通報の流れ2

### 損傷状況の詳細を選択します



■通報事象の詳細を選択肢で選択 (落下物の場合の詳細選択肢:段ボール、ゴミ袋、木材、鉄類、衣料品、倒木など)

#### 写真を投稿します

4

5

6



■写真の投稿方法を選択(カメラを起動、カメラロールから選択)■写真を投稿しない選択も可能

#### 道路種別を選択します



### LINEによる通報システム 通報の流れ③



#### テキストにより詳細の情報を送信することも可能です