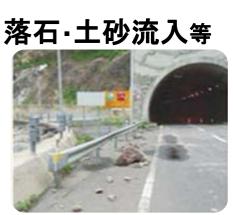

#### 通報種別(路面の穴ぼこ・段差、落下物等)をスライドし選択し、通報を開始します

3

■通報種別:路面の穴ぼこ・段差、落下物(落石などの自然物以外)、動物の死骸、 ガードレール・標識等の損傷、路面の汚れ、落石・土砂流入等の災害