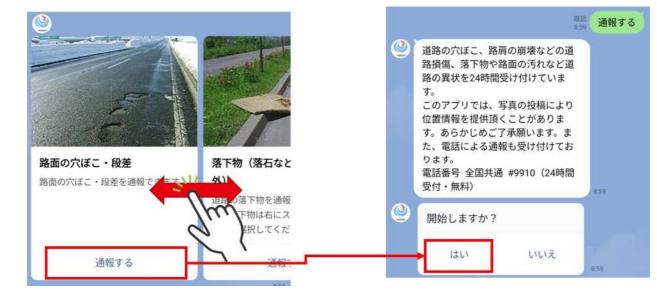

### LINEによる通報システム 通報の流れ①

別紙2

#### 通報種別(路面の穴ぼこ・段差、落下物等)をスライドし選択し、通報を開始します

3

■通報種別:路面の穴ぼこ・段差、落下物(落石などの自然物以外)、動物の死骸、 ガードレール・標識等の損傷、路面の汚れ、落石・土砂流入等の災害