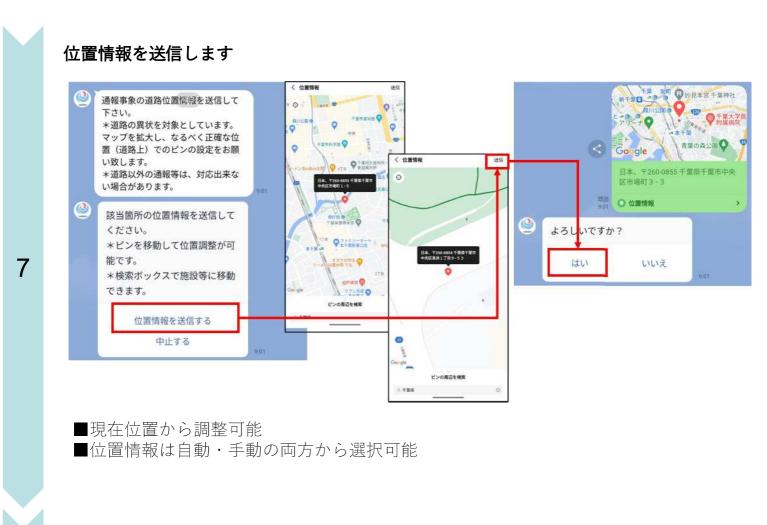

テップで通報完了(LINEトークから道路異状の状態・写真・位置を通報)

|              | 2           | 3     | 4        | 5           |
|--------------|-------------|-------|----------|-------------|
| 異状の種類を<br>選ぶ | できごとを<br>選ぶ | 写真を送る | 道路の種類を選ぶ | 位置情報を<br>送る |

- 事故防止のため、運転中の携帯電話の操作はお止めください。
- 引き続き電話による通報も受け付けています。全国共通#9910(24時間受付・無料)
- ●都道府県等が管理する道路について、夜間・土日・祝日は早急に対応できない場合があります。
- 道路以外の通報や、私道など私有地の通報は対象外です。
- 事故情報は、警察(110番)へ連絡してください。

### 国土交通省 R6.3

### LINEによる通報システム 通報の流れ①



別紙2

#### 通報種別(路面の穴ぼこ・段差、落下物等)をスライドし選択し、通報を開始します



3

■通報種別:路面の穴ぼこ・段差、落下物(落石などの自然物以外)、動物の死骸、 ガードレール・標識等の損傷、路面の汚れ、落石・土砂流入等の災害

### LINEによる通報システム 通報の流れ2

### 損傷状況の詳細を選択します



■通報事象の詳細を選択肢で選択 (落下物の場合の詳細選択肢:段ボール、ゴミ袋、木材、鉄類、衣料品、倒木など)

#### 写真を投稿します

4

5

6



■写真の投稿方法を選択(カメラを起動、カメラロールから選択)■写真を投稿しない選択も可能

#### 道路種別を選択します



### LINEによる通報システム 通報の流れ③



#### テキストにより詳細の情報を送信することも可能です